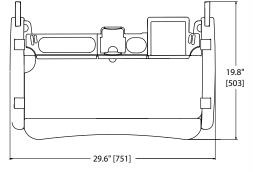

## **Features and Benefits**

- Full extension for complete access
- Unit is 29.6-inches wide, providing ample room for mouse operation
- Slides are concealed, eliminating any rough edges or pinch points
- Hold-in, hold-out, and intermediate detent to hold the tray in the desired position
- Gel palm rest provides typing comfort; may be removed to accommodate larger keyboards.
- Rear storage compartments to store supplies
- Adjustable keyboard platform offers three different angles.
- Built-in cable management keeps mouse and keyboard cords out of the way.
- Removable mouse pad for left- or right-handed mousing
- Mounting brackets may be mounted inboard or outboard and offer seven adjustment height positions.
- Non-disconnect to prevent accidental removal.