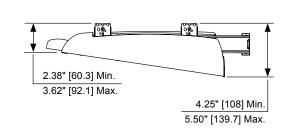

## **Features and Benefits**

- Full extension for complete access
- Unit is 29.6-inches wide, providing ample room for mouse operation
- Slides are concealed, eliminating any rough edges or pinch points
- Hold-in, hold-out, and intermediate detent to hold the tray in the desired position
- Gel palm rest provides typing comfort; may be removed to accommodate larger keyboards.
- Rear storage compartments to store supplies
- Adjustable keyboard platform offers three different angles.
- Built-in cable management keeps mouse and keyboard cords out of the way.
- Removable mouse pad for left- or right-handed mousing
- Mounting brackets may be mounted inboard or outboard and offer seven adjustment height positions.
- Non-disconnect to prevent accidental removal.