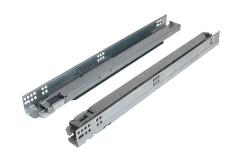

# G\*GRASS<sup>®</sup>

**DYNAPRO** concealed undermount slides for wood drawer boxes and the Grass Vionaro metal drawer system feature a mechanical synchronization for smooth silent operation, 4D adjustment option, soft-closing, and high load capacity.

### SPECIFICATIONS

| Product:             | Undermount Drawer Slides                                 |
|----------------------|----------------------------------------------------------|
|                      | Side                                                     |
| Mounting:            |                                                          |
| Connect/Disconnect:  | Self-latching Front Locking Devices                      |
| Material:            | Galvanized Cold-rolled Steel                             |
| Hole Pattern:        | 32mm                                                     |
| Face Frame Mounting: | Yes                                                      |
| Drawer Material:     | 12.7mm (1/2") to 16mm (5/8"),                            |
|                      | and 16mm (5/8") to 19mm (3/4")                           |
| Travel:              | Synchronized Full Extension                              |
| Length:              | 229mm (9"), 305mm (12"), 381mm (15"), 457mm (18"),       |
|                      | 533mm (21"), 610mm ( 24"), 686mm (27"), 762mm (30")      |
| Action:              | Soft-close                                               |
| Slide Configuration: | Handed                                                   |
| Finish:              | Corrosion Resistant Zinc Coated Steel                    |
| Packaging:           | All sizes 5 sets per corrugated carton for (229mm (9") - |
|                      | 610mm (24") or 4 sets per corrugated carton for the      |
|                      | 686mm (27") and 762mm (30") extended lengths             |
|                      |                                                          |