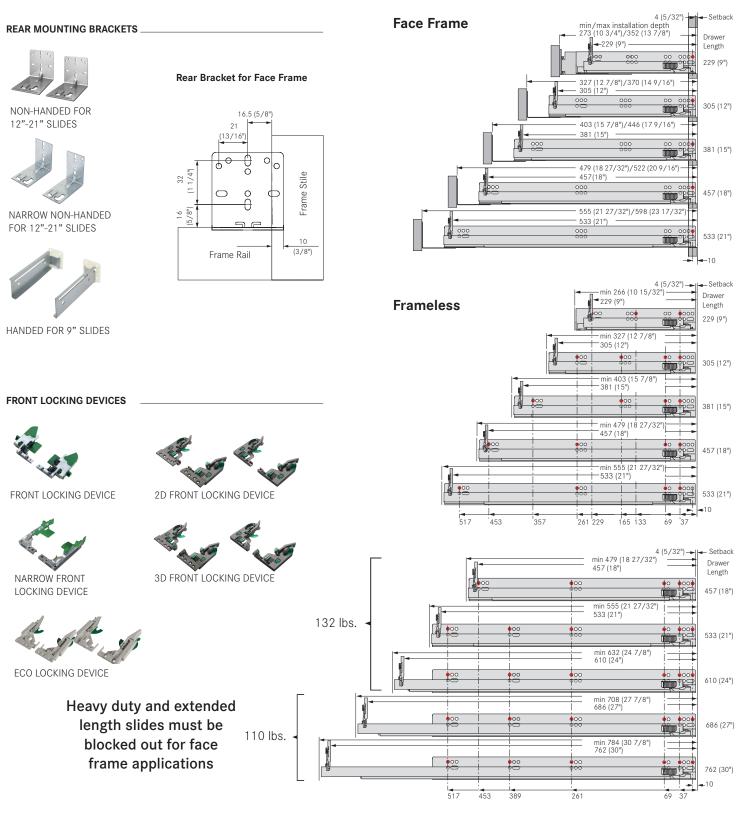

### SPECIFICATIONS

| Product:             | Undermount Drawer Slides                                 |
|----------------------|----------------------------------------------------------|
|                      | Side                                                     |
| Mounting:            |                                                          |
| Connect/Disconnect:  | Self-latching Front Locking Devices                      |
| Material:            | Galvanized Cold-rolled Steel                             |
| Hole Pattern:        | 32mm                                                     |
| Face Frame Mounting: | Yes                                                      |
| Drawer Material:     | 12.7mm (1/2") to 16mm (5/8"),                            |
|                      | and 16mm (5/8") to 19mm (3/4")                           |
| Travel:              | Synchronized Full Extension                              |
| Length:              | 229mm (9"), 305mm (12"), 381mm (15"), 457mm (18"),       |
|                      | 533mm (21"), 610mm ( 24"), 686mm (27"), 762mm (30")      |
| Action:              | Soft-close                                               |
| Slide Configuration: | Handed                                                   |
| Finish:              | Corrosion Resistant Zinc Coated Steel                    |
| Packaging:           | All sizes 5 sets per corrugated carton for (229mm (9") - |
|                      | 610mm (24") or 4 sets per corrugated carton for the      |
|                      | 686mm (27") and 762mm (30") extended lengths             |
|                      |                                                          |

### RATINGS

Load: Max. Drawer Width:

100 lb, 110 lb, 132 lb r Width: 48"

DYNAPRO meets and exceeds ANSI/BHMA A156.9 Grade 1 testing requirements