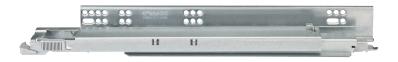

# G\*GRASS<sup>®</sup>

**DYNAPRO** concealed undermount slides for wood drawer boxes and the Grass Vionaro metal drawer system feature a mechanical synchronization for smooth silent operation, 4D adjustment option, soft-closing, and high load capacity.

### SPECIFICATIONS

| Product:             | Undermount Drawer Slides                                 |
|----------------------|----------------------------------------------------------|
|                      | Side                                                     |
| Mounting:            |                                                          |
| Connect/Disconnect:  | Self-latching Front Locking Devices                      |
| Material:            | Galvanized Cold-rolled Steel                             |
| Hole Pattern:        | 32mm                                                     |
| Face Frame Mounting: | Yes                                                      |
| Drawer Material:     | 12.7mm (1/2") to 16mm (5/8"),                            |
|                      | and 16mm (5/8") to 19mm (3/4")                           |
| Travel:              | Synchronized Full Extension                              |
| Length:              | 229mm (9"), 305mm (12"), 381mm (15"), 457mm (18"),       |
|                      | 533mm (21"), 610mm ( 24"), 686mm (27"), 762mm (30")      |
| Action:              | Soft-close                                               |
| Slide Configuration: | Handed                                                   |
| Finish:              | Corrosion Resistant Zinc Coated Steel                    |
| Packaging:           | All sizes 5 sets per corrugated carton for (229mm (9") - |
|                      | 610mm (24") or 4 sets per corrugated carton for the      |
|                      | 686mm (27") and 762mm (30") extended lengths             |
|                      |                                                          |