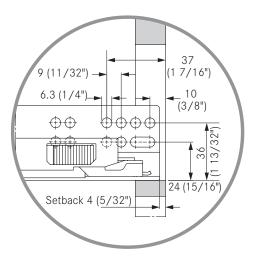

Touch activated opening for handle-free drawers with smooth self-closing action available with Dynapro Tipmatic Soft-close.

CABINET BORING SPECIFICATIONS

| APPL | ICAT | IONS |
|------|------|------|
|      |      |      |

### SPECIFICATIONS

| Product:             | Undermount Drawer Slides                                 |
|----------------------|----------------------------------------------------------|
|                      | Side                                                     |
| Mounting:            |                                                          |
| Connect/Disconnect:  | Self-latching Front Locking Devices                      |
| Material:            | Galvanized Cold-rolled Steel                             |
| Hole Pattern:        | 32mm                                                     |
| Face Frame Mounting: | Yes                                                      |
| Drawer Material:     | 12.7mm (1/2") to 16mm (5/8"),                            |
|                      | and 16mm (5/8") to 19mm (3/4")                           |
| Travel:              | Synchronized Full Extension                              |
| Length:              | 229mm (9"), 305mm (12"), 381mm (15"), 457mm (18"),       |
|                      | 533mm (21"), 610mm ( 24"), 686mm (27"), 762mm (30")      |
| Action:              | Soft-close                                               |
| Slide Configuration: | Handed                                                   |
| Finish:              | Corrosion Resistant Zinc Coated Steel                    |
| Packaging:           | All sizes 5 sets per corrugated carton for (229mm (9") - |
|                      | 610mm (24") or 4 sets per corrugated carton for the      |
|                      | 686mm (27") and 762mm (30") extended lengths             |
|                      |                                                          |